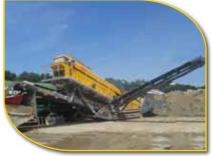

#### TS2600

The hugely advanced TS2600 is leading the market in 20' x 5' Screeners with its High Quality, High Capacity and Low Operating Cost.

Its outstanding Production Performance, Ease of Use, Reliability and Product Quality is providing customers with fantastic returns. Due to its adjustable screenbox angles this machine is incredibly adaptable even in the toughest environments.

Made from the highest quality components, the TS2600 exceeds across a wide range of applications including Quarrying, Crusher Circuits, Sand & Gravel, Coal Screening, Topsoil and Woodchip. This machine will not let you down.