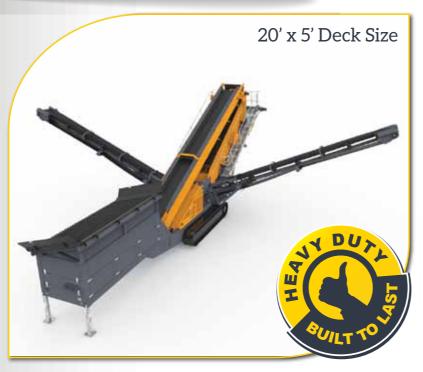

# TS2600 2 Deck Screener

#### TS2600

The hugely advanced TS2600 is leading the market in 20' x 5' Screeners with its High Quality, High Capacity and Low Operating Cost.

Its outstanding Production Performance, Ease of Use, Reliability and Product Quality is providing customers with fantastic returns. Due to its adjustable screenbox angles this machine is incredibly adaptable even in the toughest environments.

#### Features & Benefits

- 20' x 5' (6.1m x 1.52m) Super High Performance Screenbox
- 48" (1200mm) Feed Conveyor Ensures High Capacity Screening
- High Quality Components make this one of the most dependable machines on the market
- Highly adaptable machine that excels in a huge range of applications