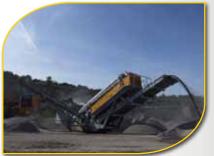

#### TS2600

The hugely advanced TS2600 is leading the market in 20' x 5' Screeners with its High Quality, High Capacity and Low Operating Cost.

Its outstanding Production Performance, Ease of Use, Reliability and Product Quality is providing customers with fantastic returns. Due to its adjustable screenbox angles this machine is incredibly adaptable even in the toughest environments.

Made from the highest quality components, the TS2600 exceeds across a wide range of applications including Quarrying, Crusher Circuits, Sand & Gravel, Coal Screening, Topsoil and Woodchip. This machine will not let you down.