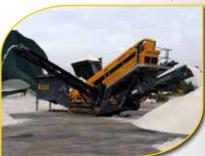

Just like the 2 deck version, the TS3420 excels in a wide range of applications especially fine sand screening. You'll be amazed by the quality and quantity of product this machine can produce. Designed to be set up quickly, easily maintained and operated economically, this machine will not let you down.

So, if you want more product and more capacity from your screener but don't want to run a larger machine then the TS3430 is the ideal machine for you.