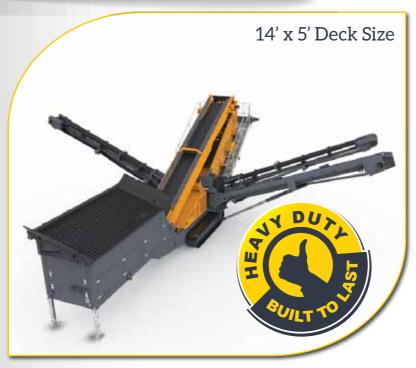

#### TS3430

By adding to the fantastic features and performance of the TS2430, the TS3430 tripledeck version gives you even more. With a cross conveyor and fourth product conveyor as standard, you'll get even more high quality screened products from this machine.

#### Features & Benefits

- 14' x 5' (4.2m x 1.52m) Screenbox produces capacities comparable to larger machines
- High quality components makes this one of the most dependable machines on the market
- Hydraulic folding conveyors throughout so set up times and costs are significantly lower
- This machine excels across a huge range of applications