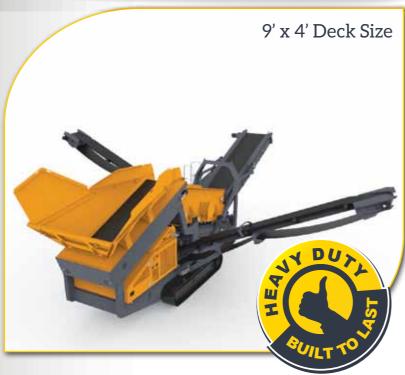

# TS1230 2 Deck Scalper | Reclaimer

### Features & Benefits

- Superior Performance 9' x 4' (2.75m x 1.22m) Screenbox
- 5.5 Cubic Yard (4.2 m³) Hopper Designed for Heavy Duty Applications
- Perfect for Contractors looking for Flexible & Portable Mobile Screening
- Lightweight & Mobile = Fast Setup and Economical to Transport

#### TS1230

With one of the most aggressive screening actions available, the 9' x 4' (2.75 m x 1.22 m) Screenbox fitted on the TS1230 can separate the most difficult of materials.

Due to its light weight and superior mobility, this machine is ideal if you carry out screening jobs on small, difficult to access sites or if you need to move to different construction sites often. With fast, easy setup times and economical transport you'll not have to worry about wasting valuable operating time.