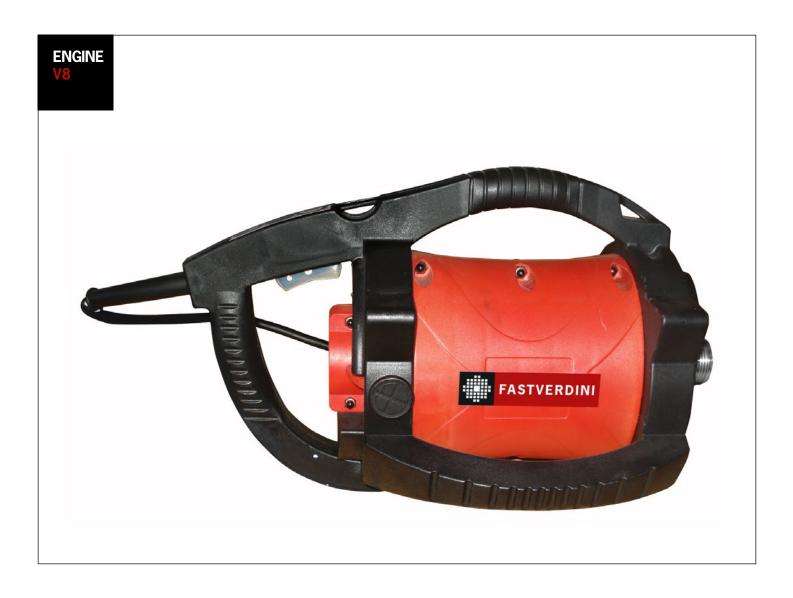

## **ELECTRIC ENGINE V8**

Extremely durable thanks to the sturdy, break-proof high impact plastic housing.

Power and operator-friendly: the double insulated motor prevent the external materials.

All-around protected against splash water

Quick and easy: changing poker is easy with quick coupling

Power: 1,5 or 2,3 KW

Single phase, 230 V, 50Hz, 18.000 rpm

Weight: 5,9 kg

| VIBRATORS CF SERIE |                |                    |                     |        |      |
|--------------------|----------------|--------------------|---------------------|--------|------|
| Model              | <b>Ø</b><br>mm | Flexible Length mm | <b>Weight</b><br>kg | R.P.M. | m³/h |
| CF38               | 38             | 3/4                | 7,8/8,8             | 13.500 | 17,5 |
| CF48               | 48             | 3/4                | 8,5/9,5             | 13.000 | 27,5 |
| CF58               | 58             | 3/4                | 11/12               | 12.500 | 35   |