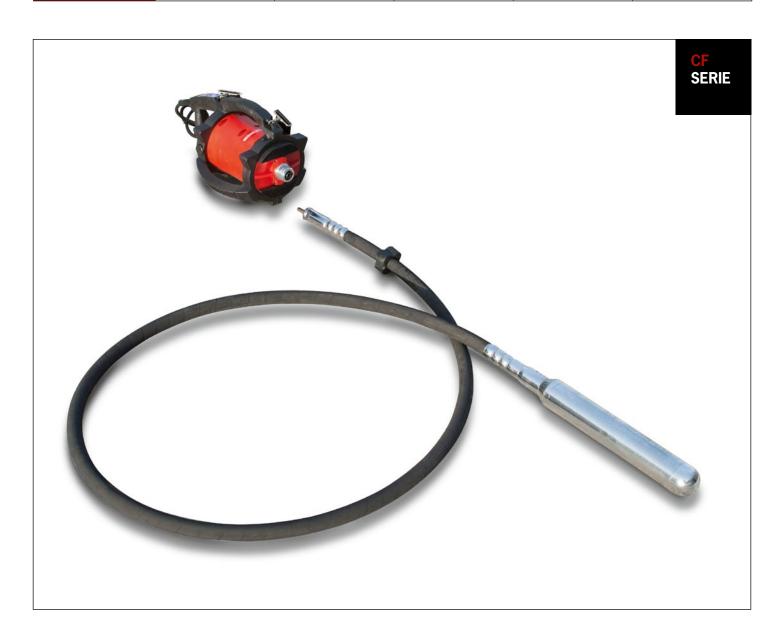

## PORTABLE CONCRETE VIBRATORS CF SERIE

The CF range is ideal for columns, foundations and all kind of supplemental work where thin concrete layers with light reinforcement needs vibration. The vibrators needle are available in three different poker diameters: 38, 48 and 58 mm 3 m flexible shaft lengths.

All equipment has a quick disconnect coupling for simple and quick handling as well as mobile, easily portable engine.

The vibrator heads are hardened and offer high wear resistance.