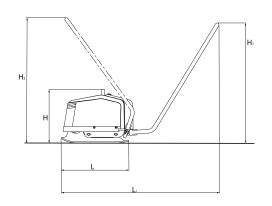

## **DIMENSIONS**

#### **DIMENSIONS**

| H. Height            | 390 mm  |
|----------------------|---------|
| H1. Height           | 850 mm  |
| H2. Height           | 840 mm  |
| L. Length            | 500 mm  |
| L1. Length           | 1050 mm |
| W. Basic plate width | 300 mm  |