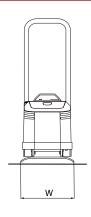

## **DIMENSIONS**

#### **DIMENSIONS**

| H. Height            | 390 mm  |
|----------------------|---------|
| H1. Height           | 850 mm  |
| H2. Height           | 840 mm  |
| L. Length            | 500 mm  |
| L1. Length           | 1050 mm |
| W. Basic plate width | 300 mm  |