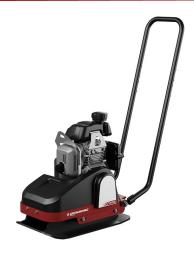

# **DFP5X**Forward plates

### STANDARD EQUIPMENT

- Foldable steering handle with vibration isolation
- Highly wear resistant base plate
- Automatic shutdown at low oil level
- All around protection for V-belt
- Recoil starter
  Carrying handles
  One point lift