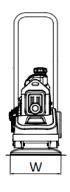

### **DIMENSIONS**

| H. Height            | 520 mm  |
|----------------------|---------|
| H1. Height           | 870 mm  |
| H2. Height           | 840 mm  |
| L. Length            | 500 mm  |
| L1. Length           | 1110 mm |
| W. Basic plate width | 300 mm  |