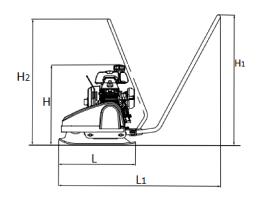

### **DIMENSIONS**

### **DIMENSIONS**

| H. Height            | 520 mm  |
|----------------------|---------|
| H1. Height           | 870 mm  |
| H2. Height           | 840 mm  |
| L. Length            | 500 mm  |
| L1. Length           | 1110 mm |
| W. Basic plate width | 300 mm  |